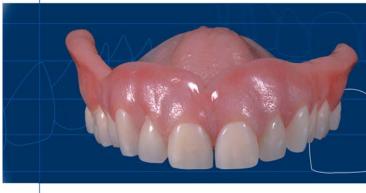

# natural choice

After more than five years research and development, Schottlander have created **Natura** - a range which is vital and natural in appearance yet priced as a mid range tooth.

**Natura** anterior teeth use skillful shading, internal mamelon effects and a subtle response to changing light conditions to achieve their remarkably lifelike appearance.

**Natura** posterior teeth - with natural translucent cusps - are manufactured to the same high aesthetic standard and are both more wear resistant than standard PMMA teeth and exceptionally strong and durable in the mouth.

#### Their many advantages include:

- Internal mamelon effects in both upper and lower centrals for a more natural appearance.
- Naturally occurring blue/white opalescence and fluorescence especially visible in upper laterals.
- Anterior aesthetics carried through to posterior teeth.
- CE marked and manufactured under ISO 9001 quality standard and in accordance with EN ISO 22112 Standard for Artificial Teeth.
- Excellent bond to acrylic denture base material.
- High solvent and heat resistance.