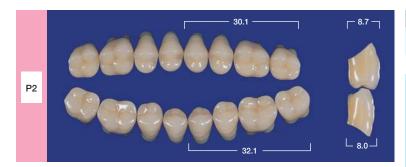

#### **POSTERIOR**

|    | 29.5            | ┌ 8.8 ┐            |
|----|-----------------|--------------------|
|    | <b>68666699</b> |                    |
| P3 |                 |                    |
|    |                 |                    |
|    | 31.8            | L <sub>7.9</sub> J |