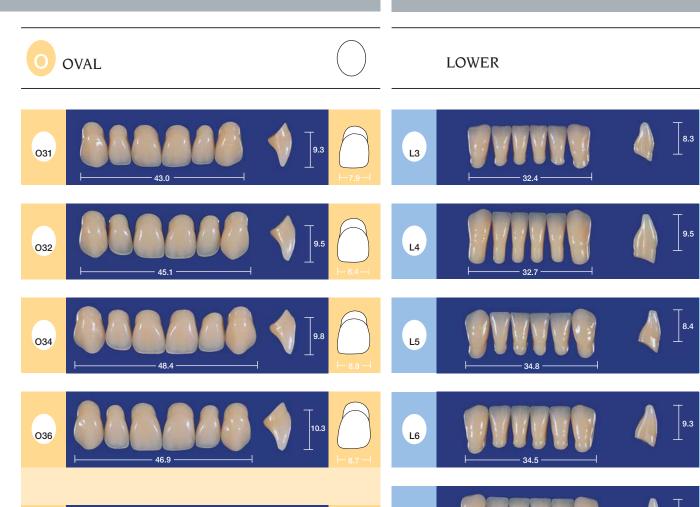

## natura

The Quality tooth at a mid-range price

MOULD CHART

#### **Combination Tables**