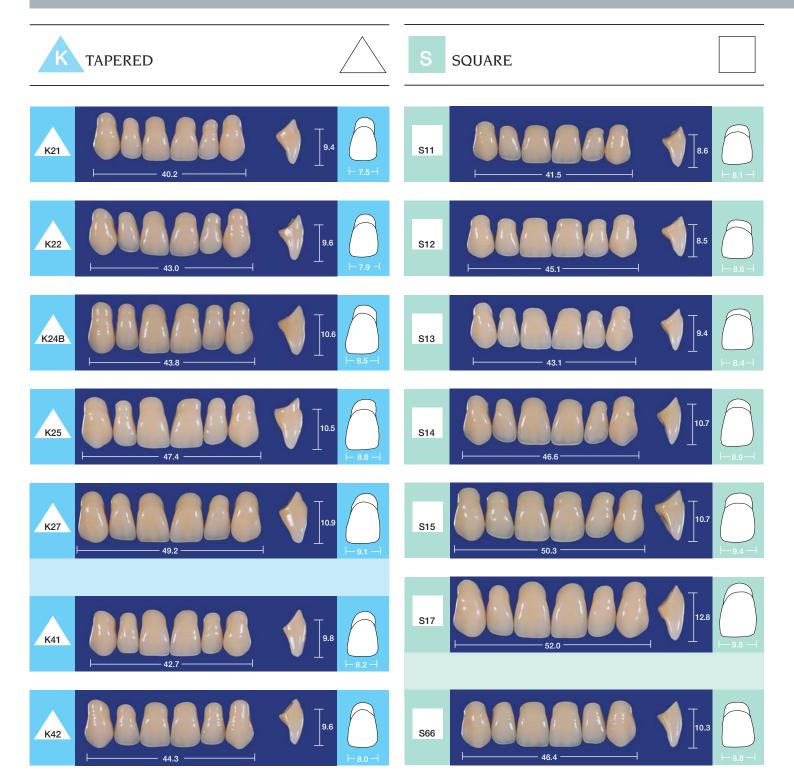

## natura

The Quality tooth at a mid-range price

MOULD CHART

#### **Combination Tables**