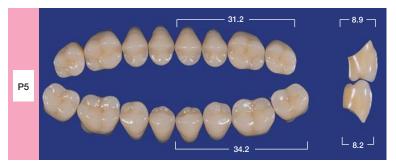

#### **POSTERIOR**

|    | 29.5            | ┌ 8.8 ┐            |
|----|-----------------|--------------------|
|    | <b>68666699</b> |                    |
| P3 |                 |                    |
|    |                 |                    |
|    | 31.8            | L <sub>7.9</sub> J |

| Anterio | Posterior Teeth |       |  |  |
|---------|-----------------|-------|--|--|
| Upper   | Lower           |       |  |  |
|         |                 |       |  |  |
| S11     | L3              | Р3    |  |  |
| S12     | L5              | P3    |  |  |
| S13     | L5              | P3/P5 |  |  |
| S14     | L6              | P5    |  |  |
| S15     | L8              | P4    |  |  |
| S17     | L9              | P6    |  |  |
| S66     | L5              | P5    |  |  |
|         |                 |       |  |  |
| K21     | L3              | P3    |  |  |
| K22     | L3              | P3/P5 |  |  |
| K24B    | L4              | P2    |  |  |
| K25     | L8              | P4    |  |  |
| K27     | L8              | P4    |  |  |
| K41     | L3              | P3/P5 |  |  |
| K42     | L5              | P3/P5 |  |  |
|         |                 |       |  |  |
| O31     | L3              | P3    |  |  |
| O32     | L3              | P3/P5 |  |  |
| O34     | L5              | P5    |  |  |
| O36     | L7              | P5    |  |  |
| O54     | L5              | P5    |  |  |
|         |                 |       |  |  |