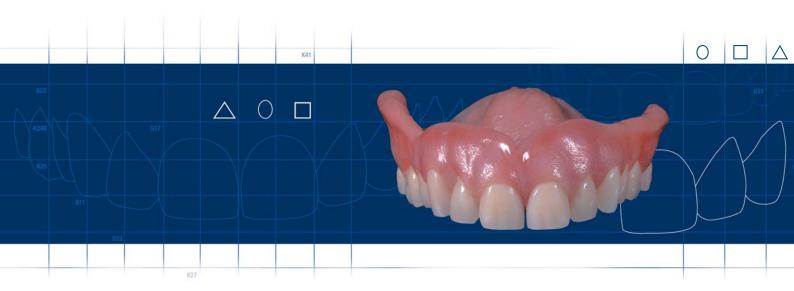

## natura

The Quality tooth at a mid-range price

MOULD CHART

# natural choice

After more than five years research and development, Schottlander have created **Natura** - a range which is vital and natural in appearance yet priced as a mid range tooth.

**Natura** anterior teeth use skillful shading, internal mamelon effects and a subtle response to changing light conditions to achieve their remarkably lifelike appearance.