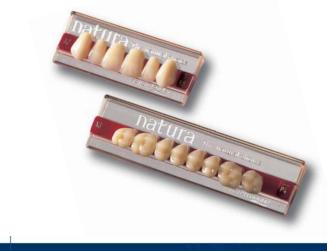

## natura

The Quality tooth at a mid-range price

MOULD CHART

# natural choice

After more than five years research and development, Schottlander have created **Natura** - a range which is vital and natural in appearance yet priced as a mid range tooth.

**Natura** anterior teeth use skillful shading, internal mamelon effects and a subtle response to changing light conditions to achieve their remarkably lifelike appearance.

**Natura** posterior teeth - with natural translucent cusps - are manufactured to the same high aesthetic standard and are both more wear resistant than standard PMMA teeth and exceptionally strong and durable in the mouth.