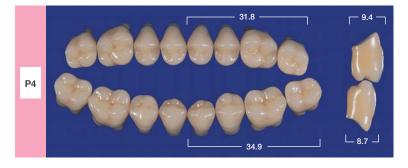

#### **POSTERIOR**

|    | 29.5            | ┌ 8.8 ┐            |
|----|-----------------|--------------------|
|    | <b>68666699</b> |                    |
| P3 |                 |                    |
|    |                 |                    |
|    | 31.8            | L <sub>7.9</sub> J |

| Anterio | Posterior Teeth |       |  |  |
|---------|-----------------|-------|--|--|
| Upper   | Lower           |       |  |  |
|         |                 |       |  |  |
| S11     | L3              | Р3    |  |  |
| S12     | L5              | P3    |  |  |
| S13     | L5              | P3/P5 |  |  |
| S14     | L6              | P5    |  |  |
| S15     | L8              | P4    |  |  |
| S17     | L9              | P6    |  |  |
| S66     | L5              | P5    |  |  |
|         |                 |       |  |  |
| K21     | L3              | P3    |  |  |
| K22     | L3              | P3/P5 |  |  |
| K24B    | L4              | P2    |  |  |
| K25     | L8              | P4    |  |  |
| K27     | L8              | P4    |  |  |
| K41     | L3              | P3/P5 |  |  |
| K42     | L5              | P3/P5 |  |  |
|         |                 |       |  |  |
| O31     | L3              | P3    |  |  |
| O32     | L3              | P3/P5 |  |  |
| O34     | L5              | P5    |  |  |
| O36     | L7              | P5    |  |  |
| O54     | L5              | P5    |  |  |
|         |                 |       |  |  |