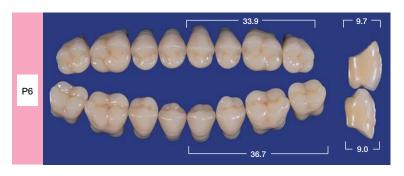

#### **POSTERIOR**

|    | 29.5            | ┌ 8.8 ┐            |
|----|-----------------|--------------------|
|    | <b>68666699</b> |                    |
| P3 |                 |                    |
|    |                 |                    |
|    | 31.8            | L <sub>7.9</sub> J |

| Anterio | Posterior Teeth |       |  |  |
|---------|-----------------|-------|--|--|
| Upper   | Lower           |       |  |  |
|         |                 |       |  |  |
| S11     | L3              | Р3    |  |  |
| S12     | L5              | P3    |  |  |
| S13     | L5              | P3/P5 |  |  |
| S14     | L6              | P5    |  |  |
| S15     | L8              | P4    |  |  |
| S17     | L9              | P6    |  |  |
| S66     | L5              | P5    |  |  |
|         |                 |       |  |  |
| K21     | L3              | P3    |  |  |
| K22     | L3              | P3/P5 |  |  |
| K24B    | L4              | P2    |  |  |
| K25     | L8              | P4    |  |  |
| K27     | L8              | P4    |  |  |
| K41     | L3              | P3/P5 |  |  |
| K42     | L5              | P3/P5 |  |  |
|         |                 |       |  |  |
| O31     | L3              | P3    |  |  |
| O32     | L3              | P3/P5 |  |  |
| O34     | L5              | P5    |  |  |
| O36     | L7              | P5    |  |  |
| O54     | L5              | P5    |  |  |
|         |                 |       |  |  |