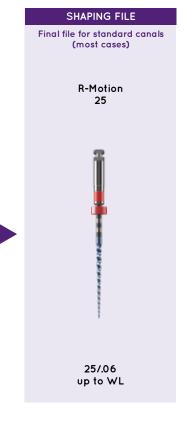

### **R-Motion**

Pack contains three instruments of a type. List Price £33.95 per pack.

Offer Price £23.76 per pack (£7.92 per file)

| Instrument                  | 21mm<br>Code | 25mm<br>Code | 31mm<br>Code |
|-----------------------------|--------------|--------------|--------------|
| R-MOTION GLIDER C (15/.03v) | -            | 937-71       | -            |
| R-MOTION 25 (25/.06)        | 936-13       | 936-53       | 936-93       |
| R-MOTION GLIDER (15/.03v)   | -            | 937-51       | -            |
| R-MOTION 20 (20/.04)        | -            | 936-03       | -            |
| R-MOTION 30 (30/.04)        | 935-14       | 935-54       | 935-94       |
| R-MOTION 40 (40/.04)        | 935-16       | 935-56       | 935-96       |
| R-MOTION 50 (50/.04)        | 935-18       | 935-58       | 935-98       |

### OPTIONAL FILES FOR NARROW OR LARGE CANALS R-Motion Glider 15/.03v up to WL Can be used **instead** of the R-Motion Glider C for wider and straighter canals if preferred but he dentist. R-Motion 20 20/.04 up to WL Intermediate file only required for narrow canals. Use before main shaping file if required R-Motion 30 - 30/.04 up to WL Can be used **instead** of R-Motion 25 for a larger apical preparation and less coronal, dentine removal, if preferred by the dentist. R-Motion 40 40/.04 up to WL For use only when needed in larger canals Use after main shapina file R-Motion 50 50/.04 up to WL For use only when needed in larger canals. Use <u>after</u> main shaping file