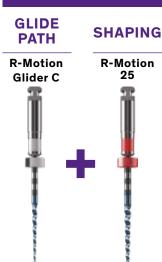

### SIMPLE + COST EFFECTIVE

Thanks to the agile design a glide path and a single shaping Instrument is sufficient in most cases. **Simplicity itself.** 

Instruments to be used in reciprocating, counter clockwise, mode.

### **R-Motion**

Pack contains three instruments of a type. List Price £33.95 per pack.

Offer Price £23.76 per pack (£7.92 per file)

| Instrument                  | 21mm<br>Code | 25mm<br>Code | 31mm<br>Code |
|-----------------------------|--------------|--------------|--------------|
| R-MOTION GLIDER C (15/.03v) | -            | 937-71       | -            |
| R-MOTION 25 (25/.06)        | 936-13       | 936-53       | 936-93       |
| R-MOTION GLIDER (15/.03v)   | -            | 937-51       | -            |
| R-MOTION 20 (20/.04)        | -            | 936-03       | -            |
| R-MOTION 30 (30/.04)        | 935-14       | 935-54       | 935-94       |
| R-MOTION 40 (40/.04)        | 935-16       | 935-56       | 935-96       |
| R-MOTION 50 (50/.04)        | 935-18       | 935-58       | 935-98       |